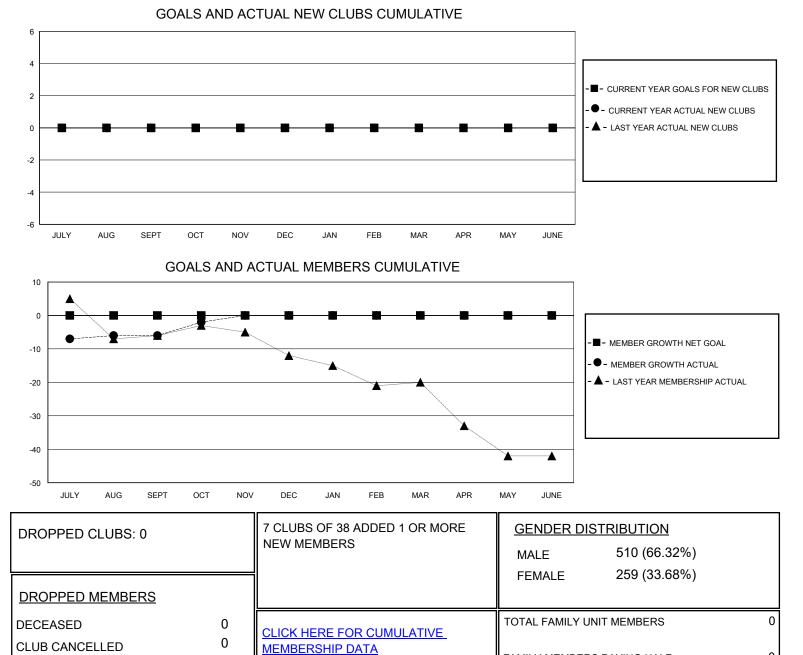

## MONTHLY MEMBERSHIP PROGRESS REPORT

District 9 SE

Results as of: 10/31/2024

| GMT:                  | LOCATION IOWA |           |               |                       |                        |                         | GMT CA                                             |
|-----------------------|---------------|-----------|---------------|-----------------------|------------------------|-------------------------|----------------------------------------------------|
| Clubs                 |               |           |               | Members               |                        |                         |                                                    |
| RESULTS FOR 2024-2025 |               |           |               | RESULTS FOR 2024-2025 |                        |                         |                                                    |
| QUARTER               | NEW CLUB GOAL | NEW CLUBS | DROPPED CLUBS | QUARTER               | BER GROWTH NET<br>GOAL | MEMBER GROWTH<br>ACTUAL | DROPPED<br>MEMBERS ACTUAL<br>(including transfers) |
| JULY/AUG/SEPT         | 0             | 0         | 0             | JULY/AUG/SEPT         | 0                      | 9                       | 13                                                 |
| OCT/NOV/DEC           | 0             | 0         | 0             | OCT/NOV/DEC           | 0                      | 4                       | 0                                                  |
| JAN/FEB/MAR           | 0             | 0         | 0             | JAN/FEB/MAR           | 0                      | 0                       | 0                                                  |
| APR/MAY/JUNE          | 0             | 0         | 0             | APR/MAY/JUNE          | 0                      | 0                       | 0                                                  |